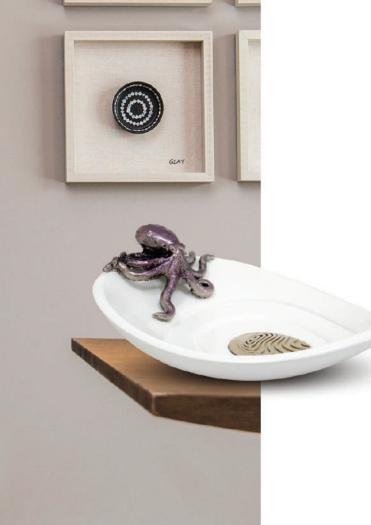

#### **OCTOPUS DECORATIVE TRAY**

01-4029N-PULPO

Height: 12.5" Finish: Tray White/Fish Nickel with color details