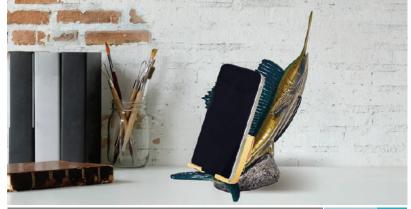

#### SAILFISH CELL PHONE STAND

01-4026N-PEZVELA

Height: 9.0" Finish: Nickel with color details / Brass holder