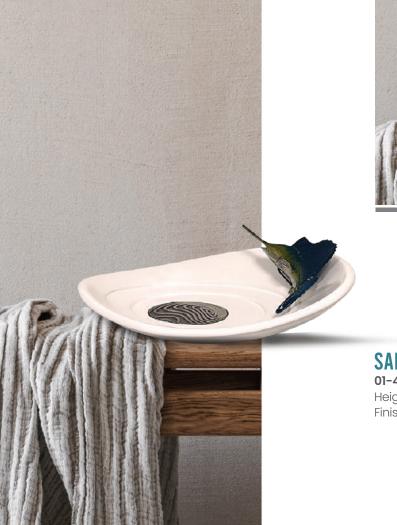

#### **SAILFISH DECORATIVE TRAY**

01-4029N-PEZVELA

Height: 12.5" Finish: Tray White/Fish Nickel with color details