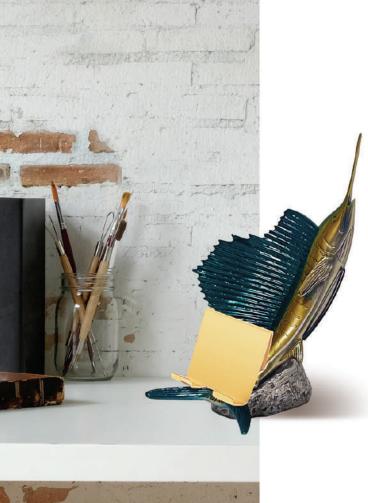

#### SAILFISH CELL PHONE STAND

01-4026N-PEZVELA

Height: 9.0" Finish: Nickel with color details / Brass holder