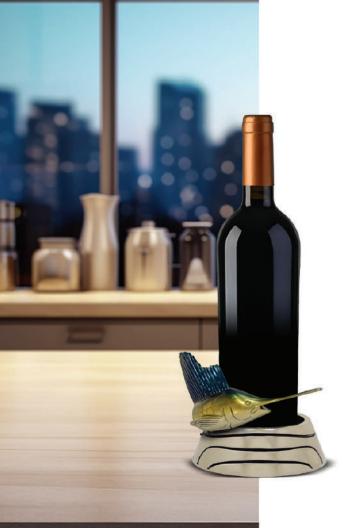

#### **BOTTLE/CANDLE SAILFISH HOLDER**

01-4030N-PEZVELA

Height: 4.50"

Finish: Fish Nickel with color details/Base Nickel