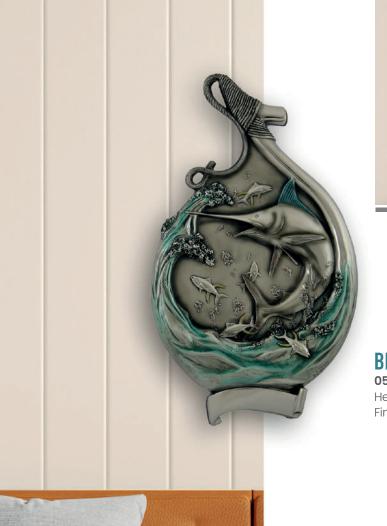

Bowl Diameter: 5.50" Finish: Bowl Brass /Fish Nickel with color details





# HOME ACCENTS DECO ACCESORIES





### OCTOPUS BOTTLE HOLDER

**01-4034N** Height: 10.0"





#### **BOTTLE/CANDLE OCTOPUS HOLDER**

01-4030N-PULPO

Height: 4.50"

Finish: Octopus Nickel with color details/Base Nickel





#### **BOTTLE/CANDLE MARLIN HOLDER**

01-4030N-MARLINAZ

Height: 4.50"

Finish: Fish Bronze/Base Nickel





#### **BOTTLE/CANDLE SAILFISH HOLDER**

01-4030N-PEZVELA

Height: 4.50"

Finish: Fish Nickel with color details/Base Nickel





#### MARLIN CELL PHONE STAND

01-4026N-MARLINAZ

Height: 8.0"

Finish: Nickel with color details / Brass holder





#### SAILFISH CELL PHONE STAND

01-4026N-PEZVELA

Height: 9.0" Finish: Nickel with color details / Brass holder





# HOME ACCENTS WALL DECOR





#### **BLUE MARLIN MURAL**

05-8001N

Height: 21.0"





#### SAILFISH MURAL

05-8000N

Height: 21.0"



V +(503) 2234-7777 · ○ +(503) 7736-0742

WWW.MARINETROPHIES.COM

MARUPANAMENO@TOROGOZ.COM

MADE IN EL SALVADOR