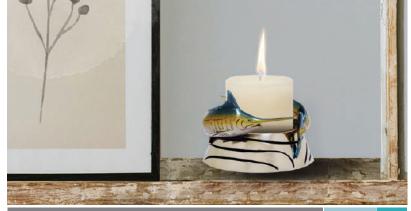

#### **BOTTLE/CANDLE MARLIN HOLDER**

01-4030N-MARLINAZ

Height: 4.50"

Finish: Fish Bronze/Base Nickel