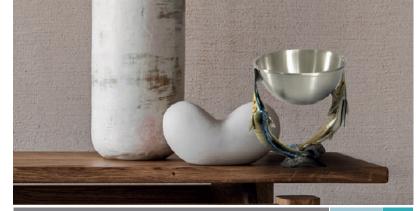

#### MARLIN DECORATIVE BOWL

01-4027N

Height: 6.25" / Bowl Diameter: 5.50" Finish: Bowl Brass /Fish Nickel with color details