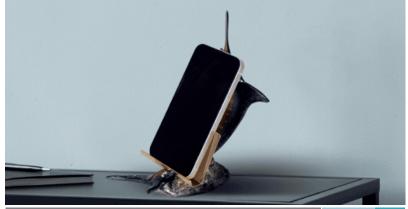

#### SAILFISH CELL PHONE STAND

01-4026N-PEZVELA

Height: 9.0" Finish: Nickel with color details / Brass holder