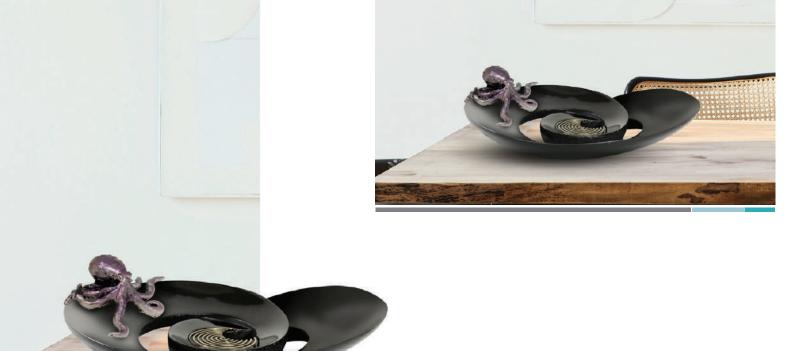

#### **OCTOPUS DECORATIVE TRAY WITH HOLES**

01-4028N-PULPO

Height: 13.0"

01-4028N-MARLINAZ

Height: 13.0"

Finish: Nickel with brass details