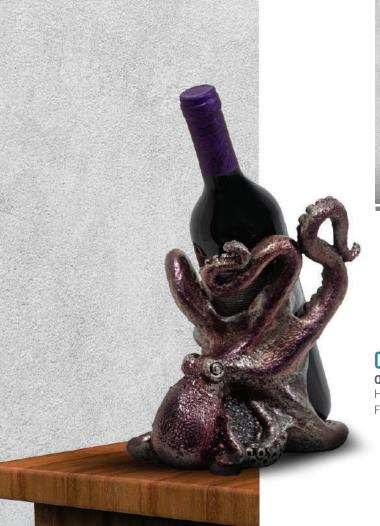

#### **BOTTLE/CANDLE OCTOPUS HOLDER**

01-4030N-PULPO

Height: 4.50"

Finish: Octopus Nickel with color details/Base Nickel