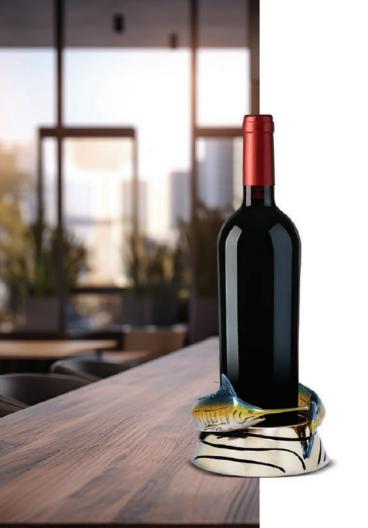

#### **BOTTLE/CANDLE MARLIN HOLDER**

01-4030N-MARLINAZ

Height: 4.50"

Finish: Fish Bronze/Base Nickel