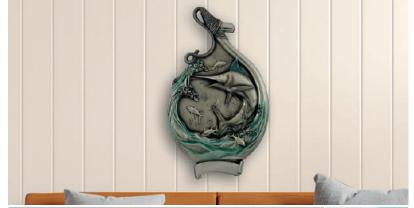

wl Diameter: 5.50" Finish: Bowl Brass /Fish Nickel with color details





# HOME ACCENTS DECO ACCESORIES





### OCTOPUS BOTTLE HOLDER

**01-4034N** Height: 10.0"





#### **BOTTLE/CANDLE OCTOPUS HOLDER**

01-4030N-PULPO

Height: 4.50"

Finish: Octopus Nickel with color details/Base Nickel





#### **BOTTLE/CANDLE MARLIN HOLDER**

01-4030N-MARLINAZ

Height: 4.50"

Finish: Fish Bronze/Base Nickel





#### **BOTTLE/CANDLE SAILFISH HOLDER**

01-4030N-PEZVELA

Height: 4.50"

Finish: Fish Nickel with color details/Base Nickel





#### MARLIN CELL PHONE STAND

01-4026N-MARLINAZ

Height: 8.0"

Finish: Nickel with color details / Brass holder





#### SAILFISH CELL PHONE STAND

01-4026N-PEZVELA

Height: 9.0" Finish: Nickel with color details / Brass holder





# HOME ACCENTS WALL DECOR





#### **BLUE MARLIN MURAL**

05-8001N

Height: 21.0"





#### SAILFISH MURAL

05-8000N

Height: 21.0"



V +(503) 2234-7777 · ○ +(503) 7736-0742

WWW.MARINETROPHIES.COM

MARUPANAMENO@TOROGOZ.COM

MADE IN EL SALVADOR