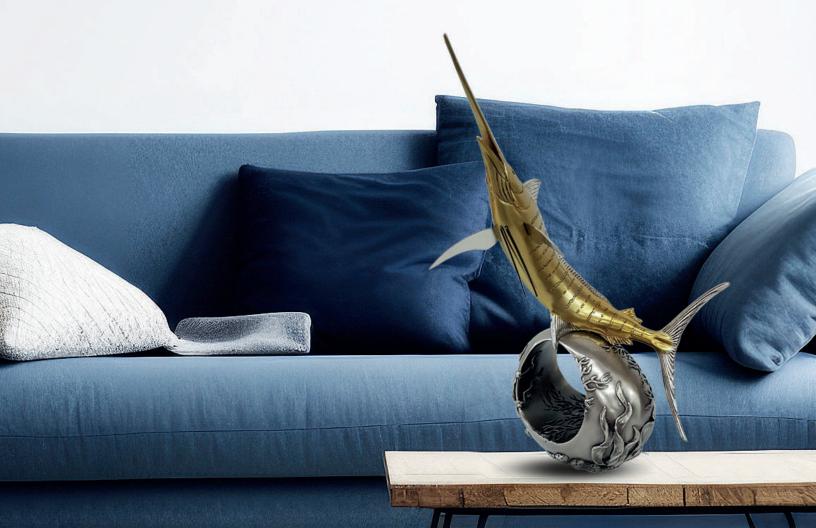

# HOME ACCENTS

SCULPTURE

#### MARLIN SCULPTURE

01-4031N-MARLINAZ

Height: 9.0"