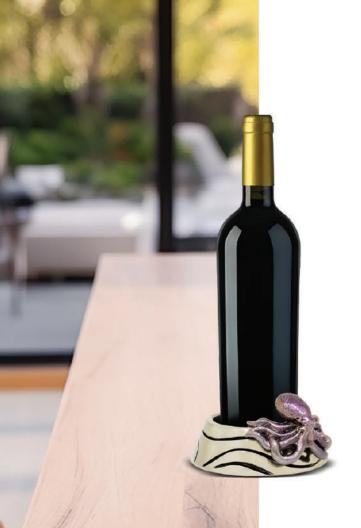

#### **BOTTLE/CANDLE OCTOPUS HOLDER**

01-4030N-PULPO

Height: 4.50"

Finish: Octopus Nickel with color details/Base Nickel