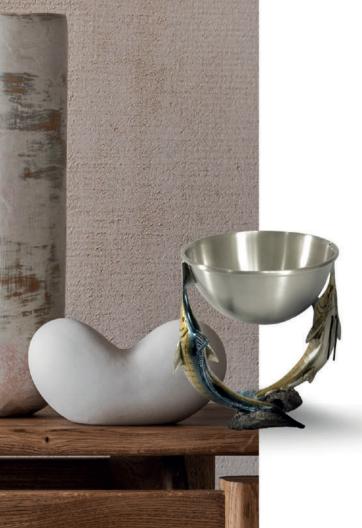

#### MARLIN DECORATIVE BOWL

01-4027N

Height: 6.25" / Bowl Diameter: 5.50" Finish: Bowl Brass /Fish Nickel with color details