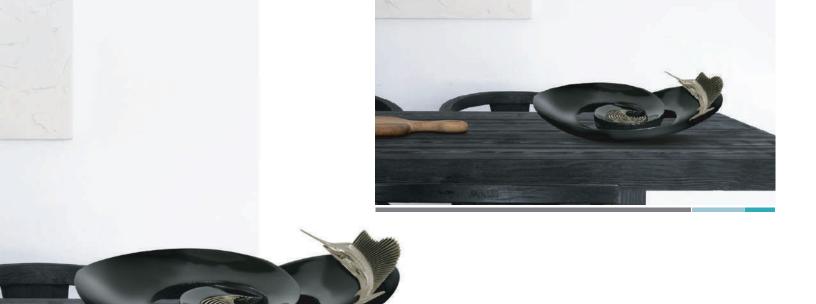

#### **OCTOPUS DECORATIVE TRAY**

01-4029N-PULPO

Height: 12.5" Finish: Tray White/Fish Nickel with color details

#### **OCTOPUS DECORATIVE TRAY WITH HOLES**

01-4028N-PULPO

Height: 13.0"

01-4028N-MARLINAZ

Height: 13.0"

Finish: Nickel with brass details