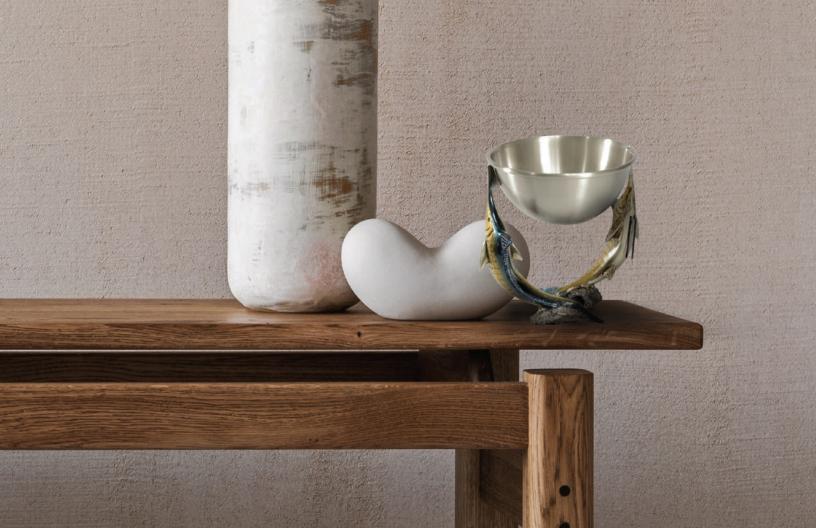

#### MARLIN DECORATIVE BOWL

01-4027N

Height: 6.25" / Bowl Diameter: 5.50" Finish: Bowl Brass /Fish Nickel with color details