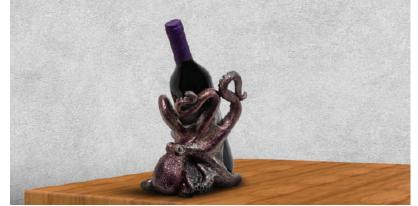

#### **BOTTLE/CANDLE OCTOPUS HOLDER**

01-4030N-PULPO

Height: 4.50"

Finish: Octopus Nickel with color details/Base Nickel