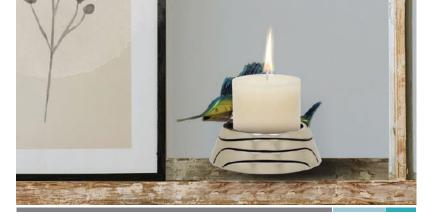

#### **BOTTLE/CANDLE OCTOPUS HOLDER**

01-4030N-PULPO

Height: 4.50"

Finish: Octopus Nickel with color details/Base Nickel