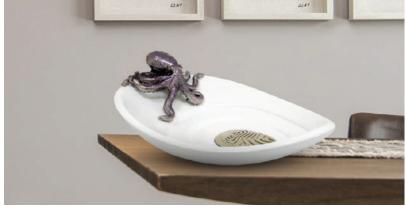

#### **OCTOPUS DECORATIVE TRAY**

01-4029N-PULPO

Height: 12.5" Finish: Tray White/Fish Nickel with color details