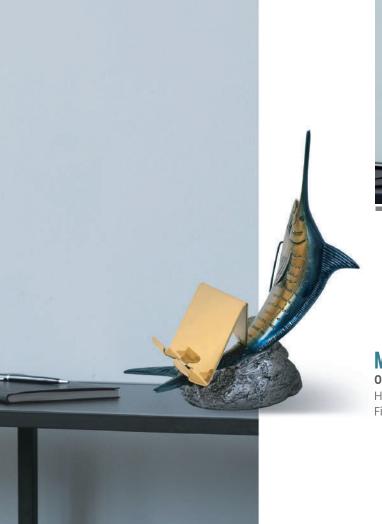

#### FREE MARLIN SCULPTURE

05-7588N-MARLINAZ

Height: 20.0"

Finish: Fish bronze / Base nickel