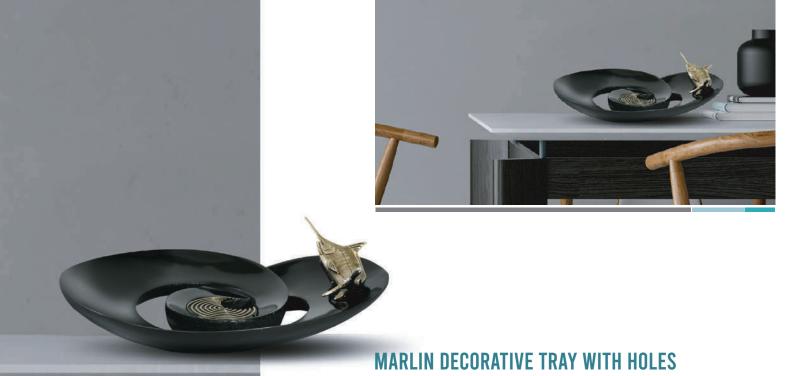

#### SAILFISH DECORATIVE TRAY WITH HOLES

01-4028N-PEZVELA

Height: 13.0"

Finish: Nickel with brass details