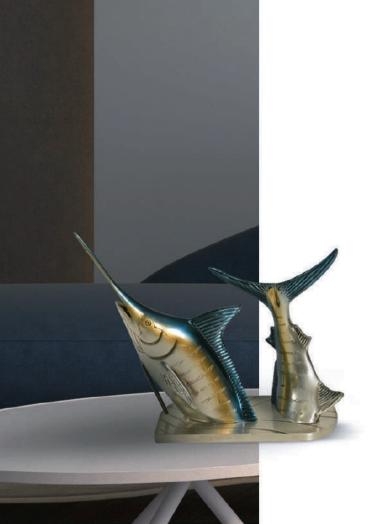

#### FREE MARLIN SCULPTURE

05-7588N-MARLINAZ

Height: 20.0"

Finish: Fish bronze / Base nickel