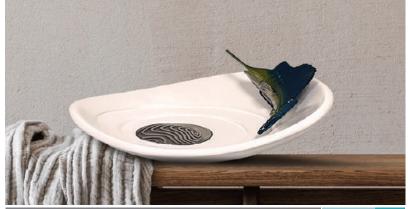

#### **SAILFISH DECORATIVE TRAY**

01-4029N-PEZVELA

Height: 12.5" Finish: Tray White/Fish Nickel with color details

#### SAILFISH DECORATIVE TRAY WITH HOLES

01-4028N-PEZVELA

Height: 13.0"

Finish: Nickel with brass details