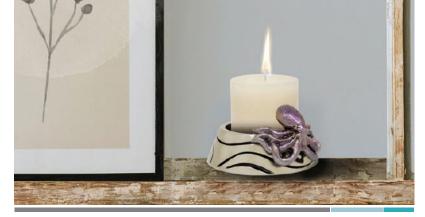

#### **BOTTLE/CANDLE OCTOPUS HOLDER**

01-4030N-PULPO

Height: 4.50"

Finish: Octopus Nickel with color details/Base Nickel