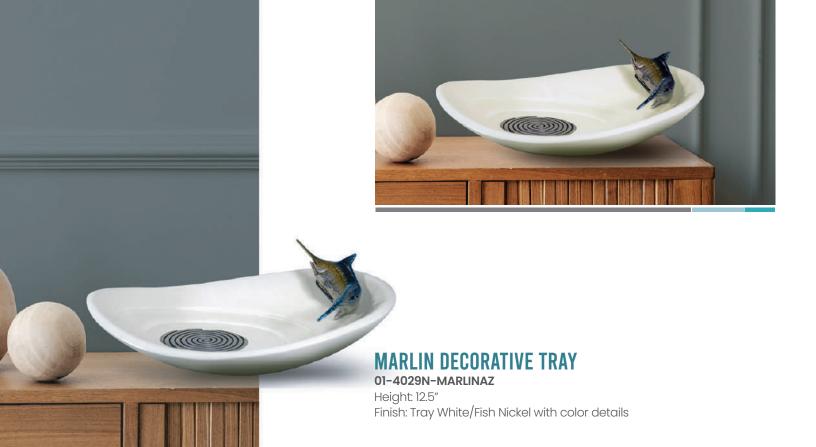

#### **SAILFISH DECORATIVE TRAY**

01-4029N-PEZVELA

Height: 12.5" Finish: Tray White/Fish Nickel with color details