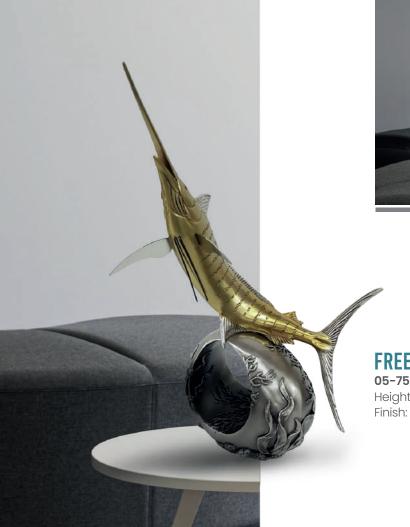

#### FREE MARLIN SCULPTURE

05-7588N-MARLINAZ

Height: 20.0"

Finish: Fish bronze / Base nickel