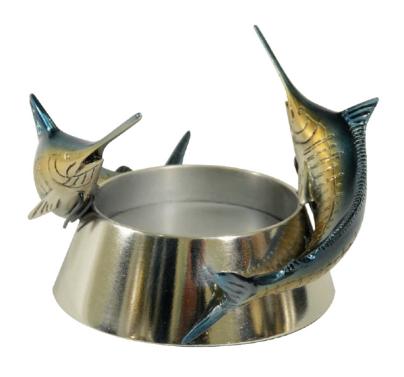

BOTTLE MARLIN STAND Height: 4.50" Finish: Fish Nickel with color details/Base Nickel

BLUE MARLIN MURAL 05-8001N Height: 21" Finish: Nickel with color details.

SAILFISH MURAL 05-8000N Height: 21" Finish: Nickel with color details.