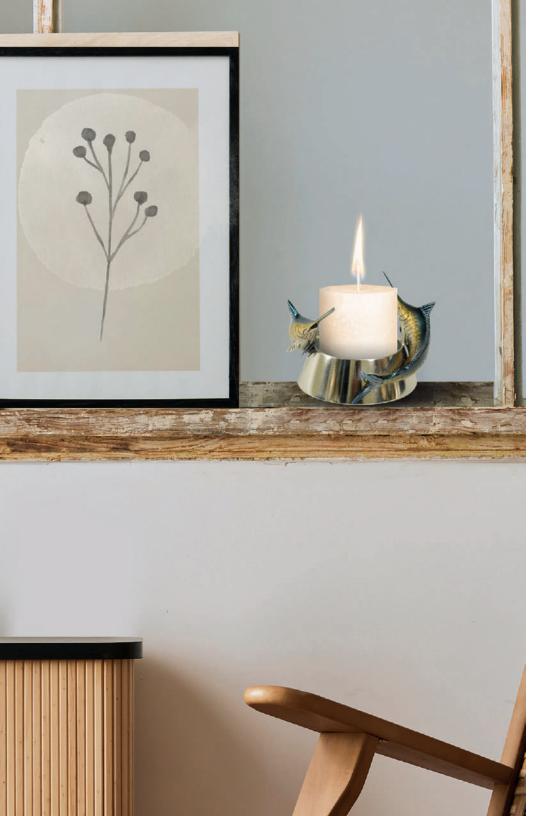

MARLIN DECORATIVE TRAY Length: 13.0" Finish: Tray Black/Fish Nickel.

MARLIN DECORATIVE TRAY Length: 12.5" Finish: Tray White/Fish Nickel with color details.

CANDLE MARLIN HOLDER Height: 4.50" Finish: Fish Bronze/Base Nickel