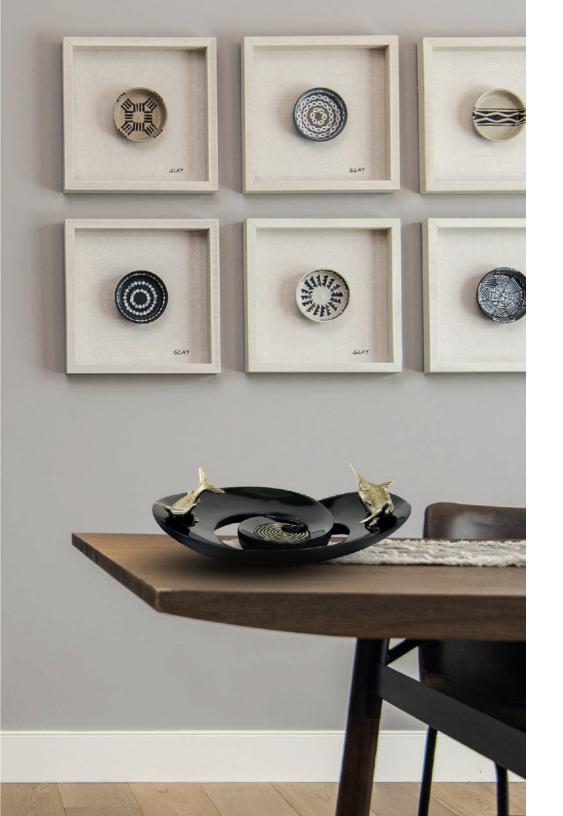

MARLIN DECORATIVE TRAY Length: 13.0" Finish: Tray Black/Fish Nickel.

MARLIN DECORATIVE TRAY Length: 12.5" Finish: Tray White/Fish Nickel with color details.

CANDLE MARLIN HOLDER Height: 4.50" Finish: Fish Bronze/Base Nickel