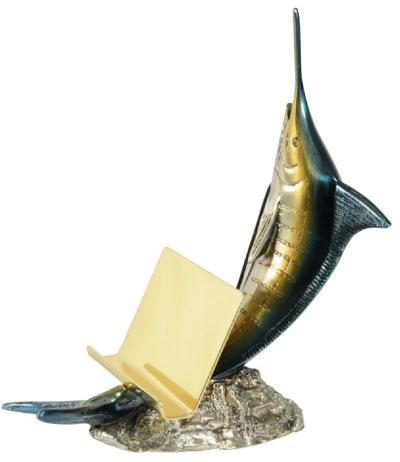

### FREE MARLIN SCULPTURE

05-7588N Height: 20" Finish: Fish bronze / Base nickel

MARLIN CELL PHONE STAND Height: 8" Finish: Nickel with color details, Brass holder.

MARLIN DECORATIVE BOWL Height: 6.25" / Bowl Diameter: 5.50" Finish: Bowl Brass /Fish Nickel with color details.