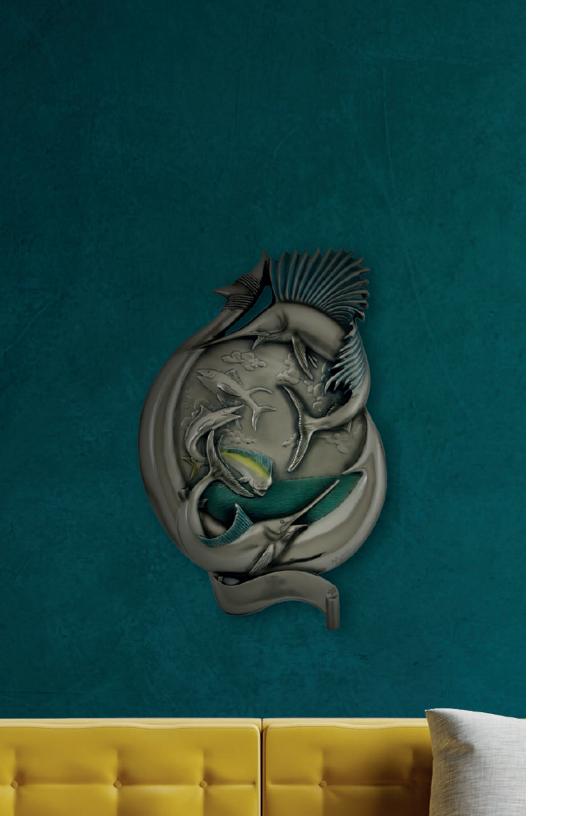

BOTTLE MARLIN STAND Height: 4.50" Finish: Fish Nickel with color details/Base Nickel

BLUE MARLIN MURAL 05-8001N Height: 21" Finish: Nickel with color details.

SAILFISH MURAL 05-8000N Height: 21" Finish: Nickel with color details.