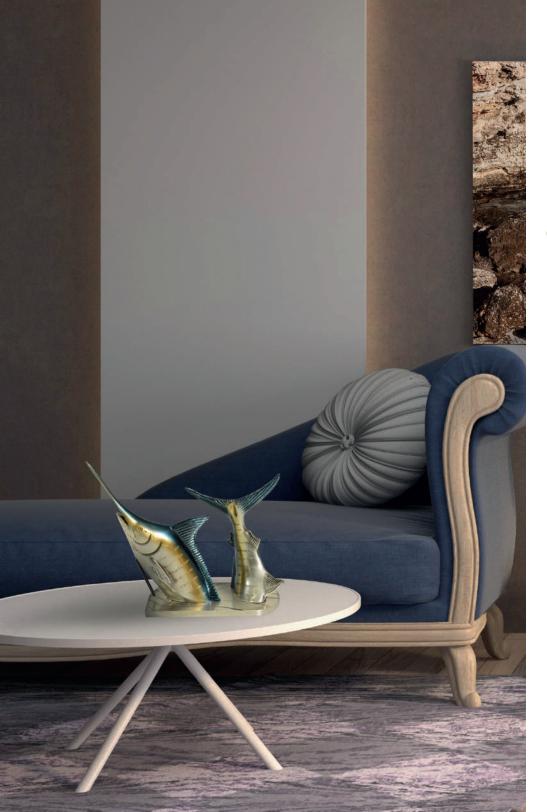

### FREE MARLIN SCULPTURE

05-7588N Height: 20" Finish: Fish bronze / Base nickel

MARLIN CELL PHONE STAND Height: 8" Finish: Nickel with color details, Brass holder.

MARLIN DECORATIVE BOWL Height: 6.25" / Bowl Diameter: 5.50" Finish: Bowl Brass /Fish Nickel with color details.