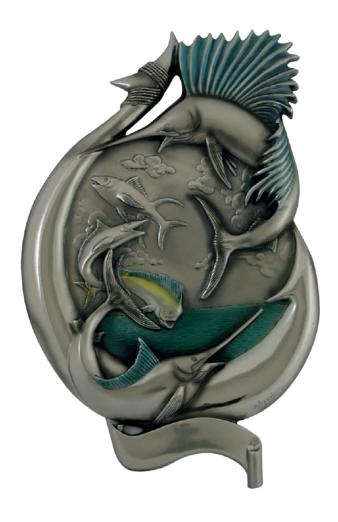

BOTTLE MARLIN STAND Height: 4.50" Finish: Fish Nickel with color details/Base Nickel

BLUE MARLIN MURAL 05-8001N Height: 21" Finish: Nickel with color details.

SAILFISH MURAL 05-8000N Height: 21" Finish: Nickel with color details.