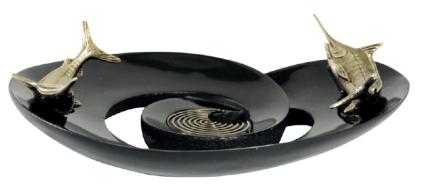

MARLIN DECORATIVE TRAY Length: 13.0" Finish: Tray Black/Fish Nickel.

MARLIN DECORATIVE TRAY Length: 12.5" Finish: Tray White/Fish Nickel with color details.

CANDLE MARLIN HOLDER Height: 4.50" Finish: Fish Bronze/Base Nickel