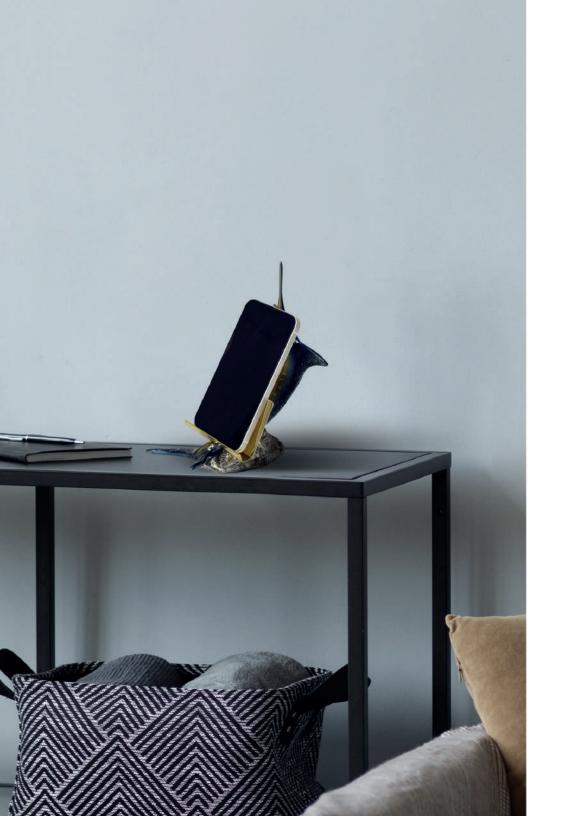

### FREE MARLIN SCULPTURE

05-7588N Height: 20" Finish: Fish bronze / Base nickel

MARLIN CELL PHONE STAND Height: 8" Finish: Nickel with color details, Brass holder.

MARLIN DECORATIVE BOWL Height: 6.25" / Bowl Diameter: 5.50" Finish: Bowl Brass /Fish Nickel with color details.