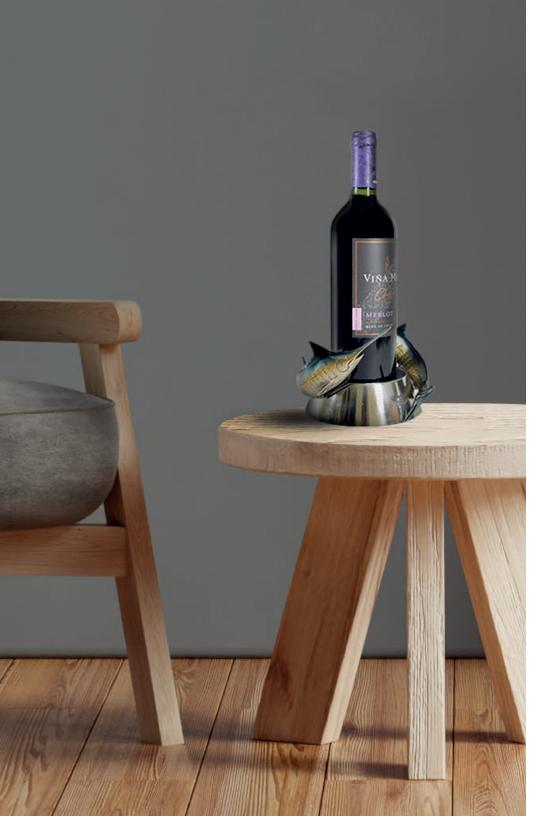

BOTTLE MARLIN STAND Height: 4.50" Finish: Fish Nickel with color details/Base Nickel

BLUE MARLIN MURAL 05-8001N Height: 21" Finish: Nickel with color details.

SAILFISH MURAL 05-8000N Height: 21" Finish: Nickel with color details.