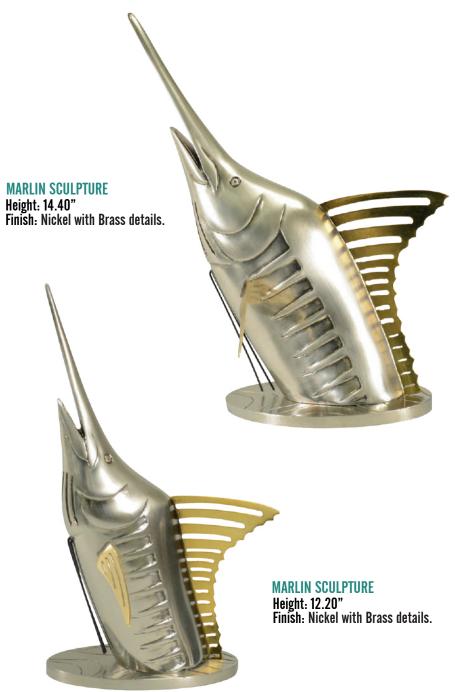

# HOME ACCENTS









MARLIN SCULPTURE Height: 9" Finish: Nickel with color details.





### FREE MARLIN SCULPTURE

05-7588N Height: 20" Finish: Fish bronze / Base nickel





MARLIN CELL PHONE STAND Height: 8" Finish: Nickel with color details, Brass holder.





MARLIN DECORATIVE BOWL Height: 6.25" / Bowl Diameter: 5.50" Finish: Bowl Brass /Fish Nickel with color details.







MARLIN DECORATIVE TRAY Length: 13.0" Finish: Tray Black/Fish Nickel.





MARLIN DECORATIVE TRAY Length: 12.5" Finish: Tray White/Fish Nickel with color details.





CANDLE MARLIN HOLDER Height: 4.50" Finish: Fish Bronze/Base Nickel





BOTTLE MARLIN STAND Height: 4.50" Finish: Fish Nickel with color details/Base Nickel





BLUE MARLIN MURAL 05-8001N Height: 21" Finish: Nickel with color details.





SAILFISH MURAL 05-8000N