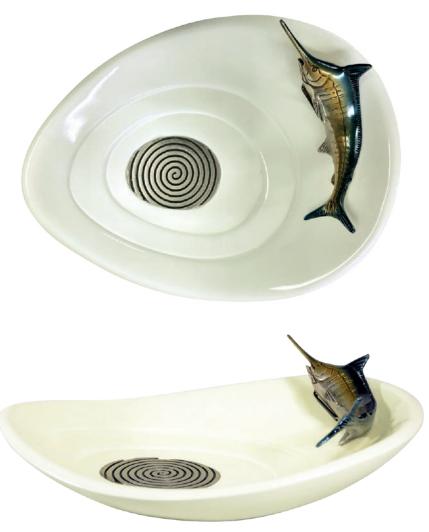

MARLIN DECORATIVE TRAY Length: 13.0" Finish: Tray Black/Fish Nickel.

MARLIN DECORATIVE TRAY Length: 12.5" Finish: Tray White/Fish Nickel with color details.

CANDLE MARLIN HOLDER Height: 4.50" Finish: Fish Bronze/Base Nickel