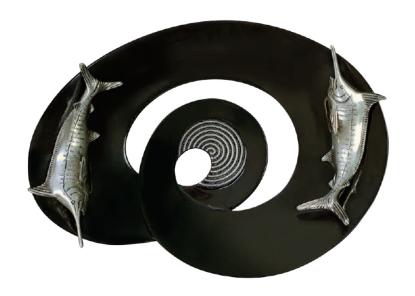

MARLIN DECORATIVE TRAY Length: 13.0" Finish: Tray Black/Fish Nickel.

MARLIN DECORATIVE TRAY Length: 12.5" Finish: Tray White/Fish Nickel with color details.

CANDLE MARLIN HOLDER Height: 4.50" Finish: Fish Bronze/Base Nickel