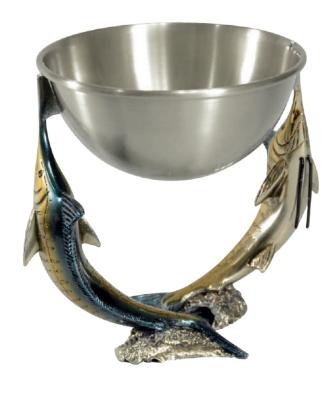

### FREE MARLIN SCULPTURE

05-7588N Height: 20" Finish: Fish bronze / Base nickel

MARLIN CELL PHONE STAND Height: 8" Finish: Nickel with color details, Brass holder.

MARLIN DECORATIVE BOWL Height: 6.25" / Bowl Diameter: 5.50" Finish: Bowl Brass /Fish Nickel with color details.