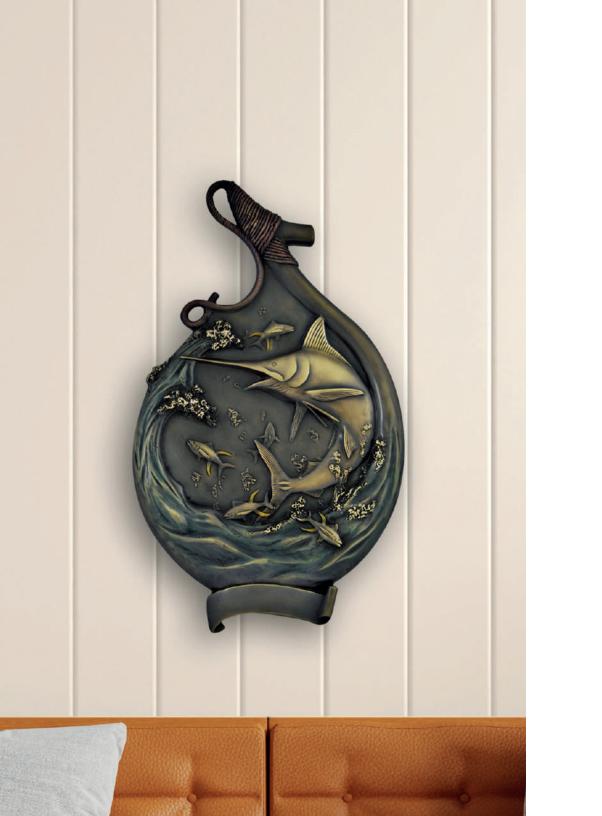

BOTTLE MARLIN STAND Height: 4.50" Finish: Fish Nickel with color details/Base Nickel

BLUE MARLIN MURAL 05-8001N Height: 21" Finish: Nickel with color details.

SAILFISH MURAL 05-8000N Height: 21" Finish: Nickel with color details.