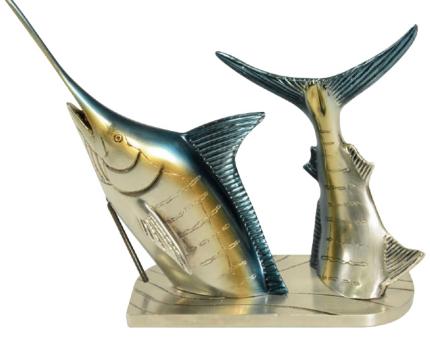

### FREE MARLIN SCULPTURE

05-7588N Height: 20" Finish: Fish bronze / Base nickel

MARLIN CELL PHONE STAND Height: 8" Finish: Nickel with color details, Brass holder.

MARLIN DECORATIVE BOWL Height: 6.25" / Bowl Diameter: 5.50" Finish: Bowl Brass /Fish Nickel with color details.