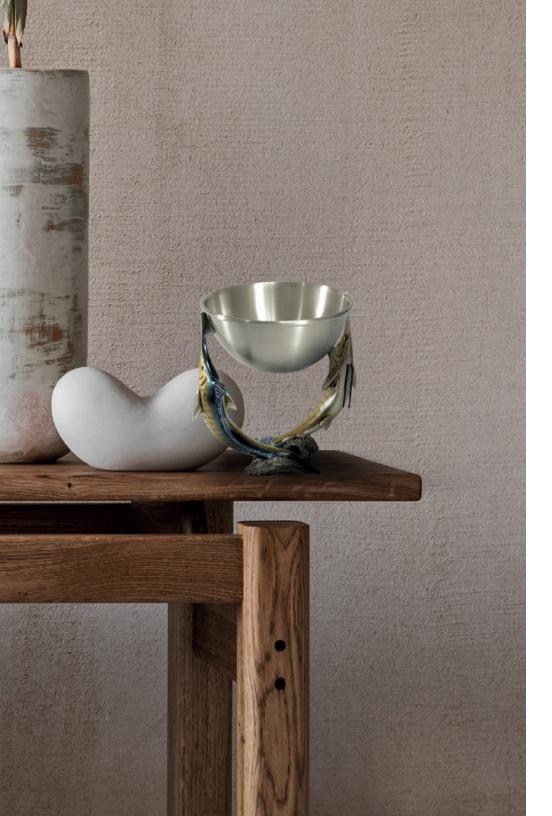

### FREE MARLIN SCULPTURE

05-7588N Height: 20" Finish: Fish bronze / Base nickel

MARLIN CELL PHONE STAND Height: 8" Finish: Nickel with color details, Brass holder.

MARLIN DECORATIVE BOWL Height: 6.25" / Bowl Diameter: 5.50" Finish: Bowl Brass /Fish Nickel with color details.