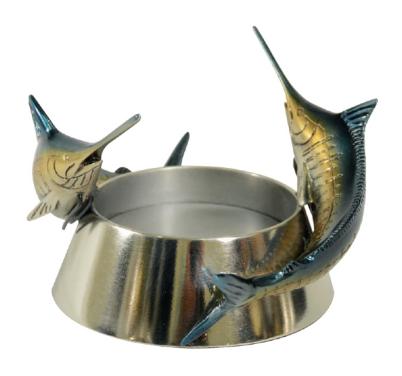

### FREE MARLIN SCULPTURE

05-7588N Height: 20" Finish: Fish bronze / Base nickel

MARLIN CELL PHONE STAND Height: 8" Finish: Nickel with color details, Brass holder.

MARLIN DECORATIVE BOWL Height: 6.25" / Bowl Diameter: 5.50" Finish: Bowl Brass /Fish Nickel with color details.