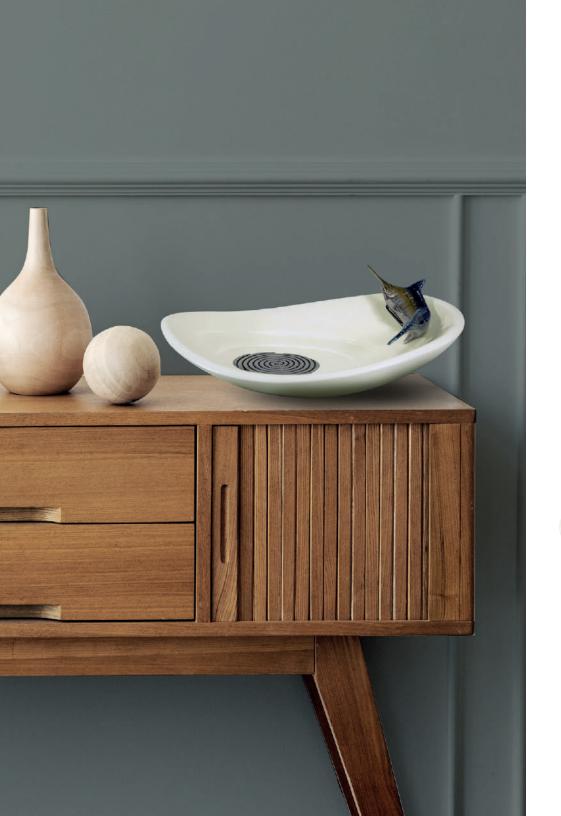

MARLIN DECORATIVE TRAY Length: 13.0" Finish: Tray Black/Fish Nickel.

MARLIN DECORATIVE TRAY Length: 12.5" Finish: Tray White/Fish Nickel with color details.

CANDLE MARLIN HOLDER Height: 4.50" Finish: Fish Bronze/Base Nickel