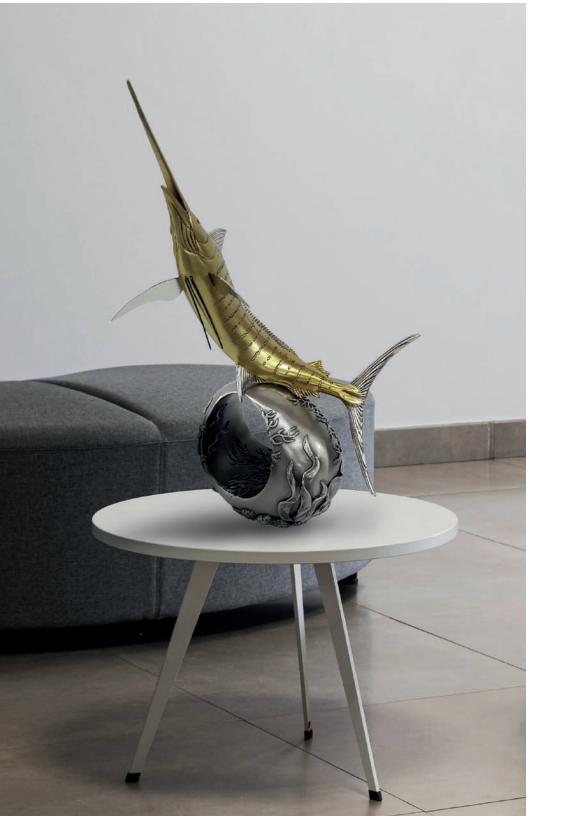

### FREE MARLIN SCULPTURE

05-7588N Height: 20" Finish: Fish bronze / Base nickel

MARLIN CELL PHONE STAND Height: 8" Finish: Nickel with color details, Brass holder.

MARLIN DECORATIVE BOWL Height: 6.25" / Bowl Diameter: 5.50" Finish: Bowl Brass /Fish Nickel with color details.