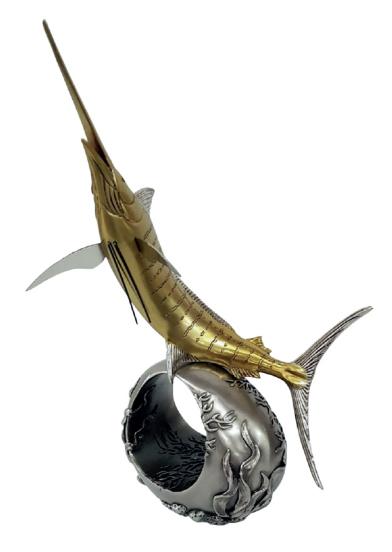

### FREE MARLIN SCULPTURE

05-7588N Height: 20" Finish: Fish bronze / Base nickel

MARLIN CELL PHONE STAND Height: 8" Finish: Nickel with color details, Brass holder.

MARLIN DECORATIVE BOWL Height: 6.25" / Bowl Diameter: 5.50" Finish: Bowl Brass /Fish Nickel with color details.