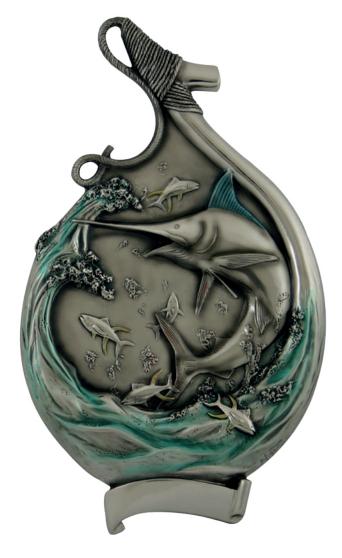

BOTTLE MARLIN STAND Height: 4.50" Finish: Fish Nickel with color details/Base Nickel

BLUE MARLIN MURAL 05-8001N Height: 21" Finish: Nickel with color details.

SAILFISH MURAL 05-8000N Height: 21" Finish: Nickel with color details.