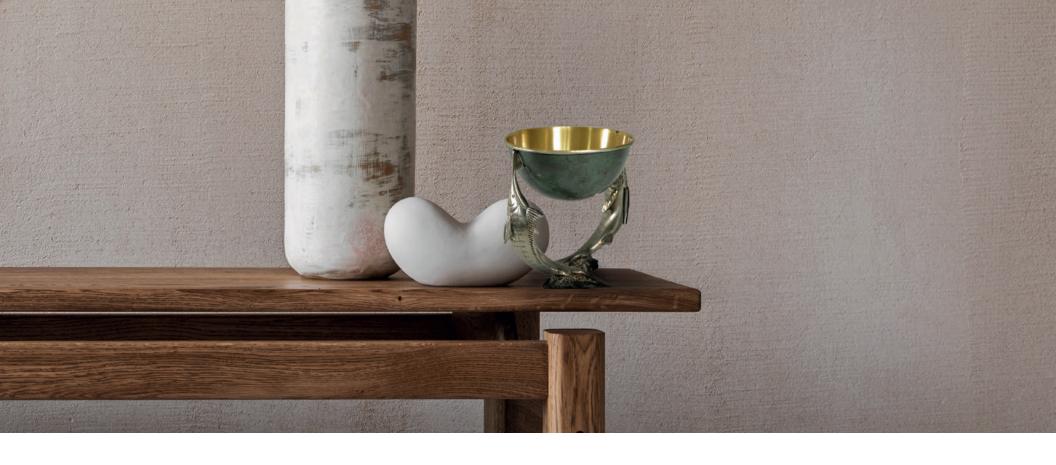

### FREE MARLIN SCULPTURE

05-7588N Height: 20" Finish: Fish bronze / Base nickel

MARLIN CELL PHONE STAND Height: 8" Finish: Nickel with color details, Brass holder.

MARLIN DECORATIVE BOWL Height: 6.25" / Bowl Diameter: 5.50" Finish: Bowl Brass /Fish Nickel with color details.